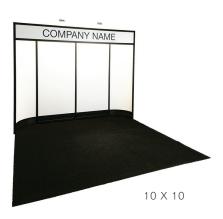

#### A. Standard Booths

Standard booth spaces shall be draped in a black 8' high backdrop and 3' high black side rails. Exhibitor shall also receive a 7" x 44" exhibitor identification sign as part of a standard booth. AFP does not allow the drape color to be replaced with any other color.

#### B. Carpet

The exhibit areas will use existing hotel carpet, unless the exhibitor has purchased and arranged for the installation of custom carpet or flooring within the booth. Freeman provides custom carpet options, but exhibitors do not need to order carpet, and may also choose to use a third-party vendor for custom carpeting if preferred.

#### **BOOTH EQUIPMENT**

Each 10' x 10' booth will be set up with 8' high black back drape and 3' high black side dividers. Booths 300 sqft or less will receive a 7" x 44" one-line identification sign. Booths larger than 300 sqft may receive an identification sign upon request.

#### **EXHIBIT HALL CARPET**

The exhibit hall is carpeted.