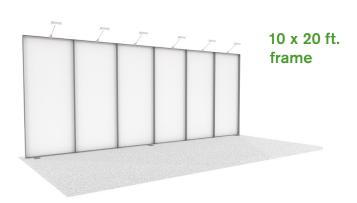

#### A. Standard Booths

Standard booth spaces shall be draped in a black 8' high backdrop and 3' high black side rails. Exhibitor shall also receive a 7" x 44" exhibitor identification sign as part of a standard booth. AFP does not allow the drape color to be replaced with any other color.

#### **BOOTH EQUIPMENT**

Each 10' x 10' booth will be set up with 8' high black back drape and 3' high black side dividers. Booths 300 sqft or less will receive a 7" x 44" one-line identification sign. Booths larger than 300 sqft may receive an identification sign upon request.