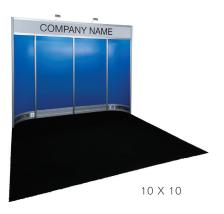

#### A. Standard Booths

Standard booth spaces shall be draped in a black 8' high backdrop and 3' high black side rails. Exhibitor shall also receive a 7" x 44" exhibitor identification sign as part of a standard booth. AFP does not allow the drape color to be replaced with any other color.

#### **BOOTH EQUIPMENT**

Each 10' x 10' booth will be set up with 8' high black back drape and 3' high black side dividers. Booths 300 sqft or less will receive a 7" x 44" one-line identification sign. Booths larger than 300 sqft may receive an identification sign upon request.