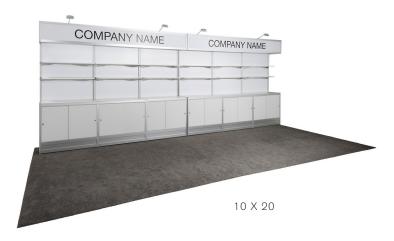

| TOTAL COST                                                                                                                            |                                                            |

for access to utility ports.\*\*

Total Cost

11.7 % Tax

Sub-Total

# RENTAL EXHIBITS THAT IMPRESS

When it comes to designing your exhibit, effective solutions don't require expensive investments. Take the stress out of your upcoming show with a rental exhibit from Freeman. With quality rental options that meet your budget requirements, we'll have you exhibit ready at a moment's notice, without the hassle of ownership.

#### PACKAGE 1





10 X 10

### PACKAGE 1 UPGRADE OPTIONS

With Graphics and Cabinet

10 X 10



### PACKAGE 2





### PACKAGE 3





### PACKAGE 4





## RENTAL EXHIBITS

### PACKAGE 2 UPGRADE OPTIONS

With Graphics and Cabinet

10 X 10



### PACKAGE 3 UPGRADE OPTIONS

With Graphics and Cabinet

10 X 10



### PACKAGE 4 UPGRADE OPTIONS

With Graphics and Cabinet

10 X 10



### PACKAGE 5





### PACKAGE 6





# RENTAL EXHIBITS

### PACKAGE 5 UPGRADE OPTIONS

With Graphics and Cabinet



10 X 10

### PACKAGE 6 UPGRADE OPTIONS

With Graphics and Cabinet



10 X 10

There are upgrade options available that allow you to change the panels to slatwall, add shelves, change the metal color and add cabinets as a storage option with the dual purpose of a reception counter.



SLATWALL



SHELVES



**COLORED PANELS** 



**BLACK METAL** 



CABINETS

### RENTAL EXHIBITS

### Booth Panel Options - Color Options Included with Rental Package