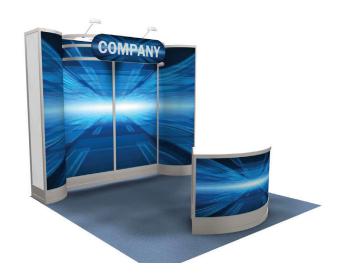

#### A. Standard Booths

Standard booth spaces shall be draped in a black 8' high backdrop and 3' high black side rails. Exhibitor shall also receive a 7" x 44" exhibitor identification sign as part of a standard booth. AFP does not allow the drape color to be replaced with any other color.

#### **BOOTH EQUIPMENT**

Each 10' x 10' booth will be set up with 8' high black back drape and 3' high black side dividers. Booths 300 sqft or less will receive a 7" x 44" one-line identification sign. Booths larger than 300 sqft may receive an identification sign upon request.