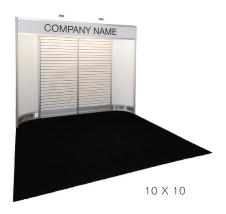

#### A. Standard Booths

Standard booth spaces shall be draped in a black 8' high backdrop and 3' high black side rails. Exhibitor shall also receive a 7" x 44" exhibitor identification sign as part of a standard booth. AFP does not allow the drape color to be replaced with any other color.

#### **BOOTH EQUIPMENT**

Each 10' x 10' booth will be set up with 8' high black back drape and 3' high black side dividers. Booths 300 sqft or less will receive a 7" x 44" one-line identification sign. Booths larger than 300 sqft may receive an identification sign upon request.