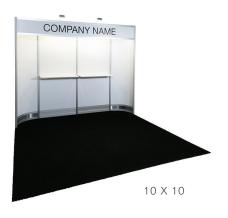

#### A. Standard Booths

Standard booth spaces shall be draped in a black 8' high backdrop and 3' high black side rails. Exhibitor shall also receive a 7" x 44" exhibitor identification sign as part of a standard booth. AFP does not allow the drape color to be replaced with any other color.

#### **BOOTH EQUIPMENT**

Each 10' x 10' booth will be set up with 8' high black back drape and 3' high black side dividers. Booths 300 sqft or less will receive a 7" x 44" one-line identification sign. Booths larger than 300 sqft may receive an identification sign upon request.