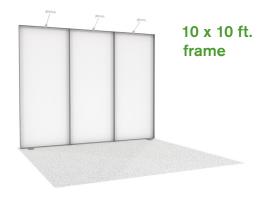

#### A. Standard Booths

Standard booth spaces shall be draped in a black 8' high backdrop and 3' high black side rails. Exhibitor shall also receive a 7" x 44" exhibitor identification sign as part of a standard booth. AFP does not allow the drape color to be replaced with any other color.

#### **BOOTH EQUIPMENT**

Each 10' x 10' booth will be set up with 8' high black back drape and 3' high black side dividers. Booths 300 sqft or less will receive a 7" x 44" one-line identification sign. Booths larger than 300 sqft may receive an identification sign upon request.