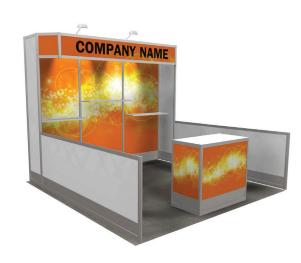

| TOTAL COST                                                                                                                            |                                                            |

for access to utility ports.\*\*

Total Cost

11.7 % Tax

Sub-Total

# RENTAL EXHIBITS THAT IMPRESS

When it comes to designing your exhibit, effective solutions don't require expensive investments. Take the stress out of your upcoming show with a rental exhibit from Freeman. With quality rental options that meet your budget requirements, we'll have you exhibit ready at a moment's notice, without the hassle of ownership.

#### PACKAGE 1





10 X 10

### PACKAGE 1 UPGRADE OPTIONS

With Graphics and Cabinet

10 X 10



### PACKAGE 2





### PACKAGE 3





### PACKAGE 4





## RENTAL EXHIBITS

### PACKAGE 2 UPGRADE OPTIONS

With Graphics and Cabinet

10 X 10



### PACKAGE 3 UPGRADE OPTIONS

With Graphics and Cabinet

10 X 10



### PACKAGE 4 UPGRADE OPTIONS

With Graphics and Cabinet

10 X 10



### PACKAGE 5





### PACKAGE 6





# RENTAL EXHIBITS

### PACKAGE 5 UPGRADE OPTIONS

With Graphics and Cabinet



10 X 10

### PACKAGE 6 UPGRADE OPTIONS

With Graphics and Cabinet



10 X 10

There are upgrade options available that allow you to change the panels to slatwall, add shelves, change the metal color and add cabinets as a storage option with the dual purpose of a reception counter.



SLATWALL



SHELVES



**COLORED PANELS** 



**BLACK METAL** 



CABINETS

### RENTAL EXHIBITS

### Booth Panel