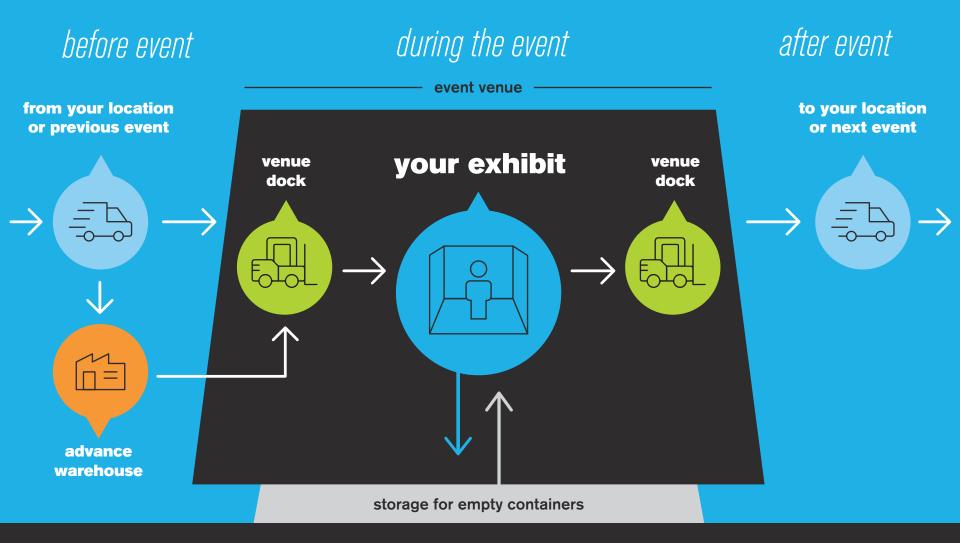

#### 3. SHIPPING

Exhibitors utilizing the Freeman Warehouse should ship their booth materials to arrive by March 6, 2020 to avoid additional fees. Freeman will begin receiving shipments at the warehouse on February 17, 2020.

#### Warehouse Shipping Address:

Exhibiting Company Name / Booth # FinNext 2020 C/O Freeman 905 Sams Ave. New Orleans, LA 70123

Freeman will accept crated, boxed or skidded material beginning **Monday, February 17, 2020**, at the above address. Material arriving after **March 6, 2020**, will be received at the warehouse with an additional after deadline charge. Please note that the Freeman Warehouse does not accept uncrated freight (loose, pad-wrapped material and/or unskidded machinery), COD shipments, hazardous materials, freight requiring refrigerated or frozen storage, a single piece of freight weighing more than 5,000 pounds or a single piece of freight beyond the dimensions of 108"H x 93"W. Warehouse receiving hours are 8:00 a.m. - 4:00 p.m., Monday - Friday. Certified weight tickets must accompany all shipments. If required, provide your carrier with this phone number: (504) 731-6137.

#### ATTENTION: COST SAVING INFORMATION

It is not recommended to send materials direct to the New Orleans Marriott. To avoid delays and additional charges from the hotel, it is recommended to ship all packages to the advance warehouse address. Please note that the New Orleans Marriott is unequipped to remove and store empty containers and is unable to offer outbound loading assistance. Additional hotel handling fees will be billed for direct show site shipments.