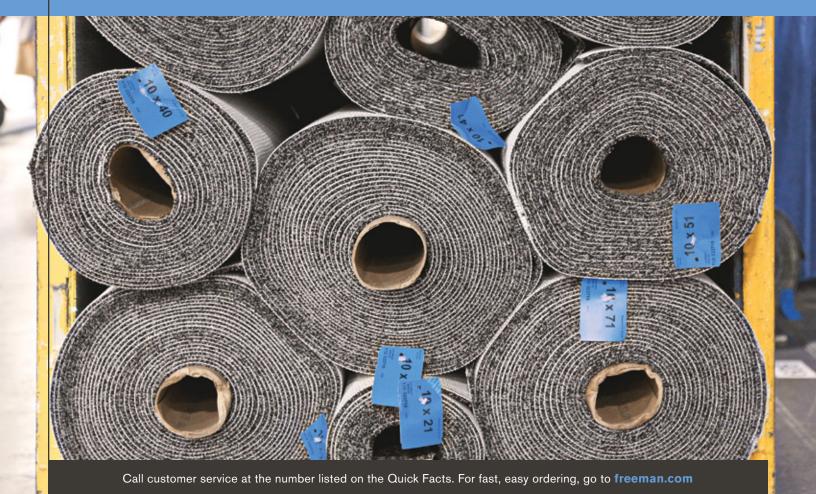

#### B. Carpet

The exhibit areas will use existing hotel carpet, unless the exhibitor has purchased and arranged for the installation of custom carpet or flooring within the booth. Freeman provides custom carpet options, but exhibitors do not need to order carpet, and may also choose to use a third-party vendor for custom carpeting if preferred.

#### **EXHIBIT HALL CARPET**

The exhibit hall is carpeted.