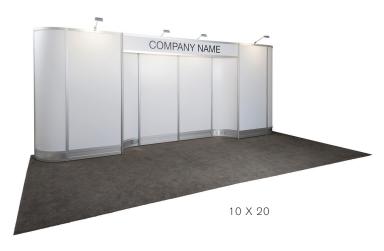

| TOTAL COST                                                                                                                            |                                                            |

for access to utility ports.\*\*

Total Cost

11.7 % Tax

Sub-Total

# RENTAL EXHIBITS THAT IMPRESS

When it comes to designing your exhibit, effective solutions don't require expensive investments. Take the stress out of your upcoming show with a rental exhibit from Freeman. With quality rental options that meet your budget requirements, we'll have you exhibit ready at a moment's notice, without the hassle of ownership.

#### PACKAGE 1





10 X 10

### PACKAGE 1 UPGRADE OPTIONS

With Graphics and Cabinet

10 X 10



### PACKAGE 2





### PACKAGE 3





### PACKAGE 4





## RENTAL EXHIBITS

### PACKAGE 2 UPGRADE OPTIONS

With Graphics and Cabinet

10 X 10



### PACKAGE 3 UPGRADE OPTIONS

With Graphics and Cabinet

10 X 10



### PACKAGE 4 UPGRADE OPTIONS

With Graphics and Cabinet

10 X 10



### PACKAGE 5





### PACKAGE 6





# RENTAL EXHIBITS

### PACKAGE 5 UPGRADE OPTIONS

With Graphics and Cabinet



10 X 10

### PACKAGE 6 UPGRADE OPTIONS

With Graphics and Cabinet



10 X 10

There are upgrade options available that allow you to change the panels to slatwall, add shelves, change the metal color and add cabinets as a storage option with the dual purpose of a reception counter.



SLATWALL



SHELVES



**COLORED PANELS** 



**BLACK METAL** 



CABINETS

### RENTAL EXHIBITS

### Booth Panel Options - Color