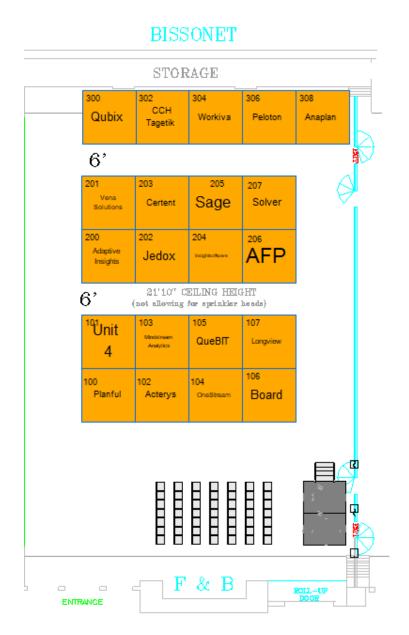

o Hall registrations
Sunday FP&A Symposium sponsor
Welcome Reception sponsor
Pre/post registration lists
FP&A Quest
Lanyards
Splash page in the mobile app
Banner ad in the mobile app
Website recognition
Mobile app inclusion

#### SILVER -

Keynote recognition

10x10 booth
Solution Showcase – 10 minute timeslot
2 full conference registrations
2 Expo Hall registrations
Pre/post registration lists
FP&A Quest
Banner ad in the mobile app
Push notification in the mobile app (1)
Digital signage
Website recognition
Mobile app inclusion
Keynote recognition

#### **BRONZE** -

10X10 booth
2 full conference registrations
Pre/post registration lists
FP&A Quest
Topic tables at Monday lunch
Digital signage
Website recognition
Mobile app inclusion

### www.FinNext.org



#### **TECH LOUNGE FLOOR PLAN**



### www.FinNext.org

## EXHIBITOR APPOINTED CONTRACTOR (EAC) FORM



Email EAC form to Tina Carter at exhibiting@AFPonline.org

### NEW ORLEANS, LOUISIANA | MARCH 15-17, 2020 | MARRIOTT

| EXHIBITOR INFORMATION Please type or print.                                                                                                                                                                                                                                                                    |        |
|------------------------------------------------------------------------------------------------------------------------------------------------------------------------------------------------------------------------------------------------------------------------------------------------------