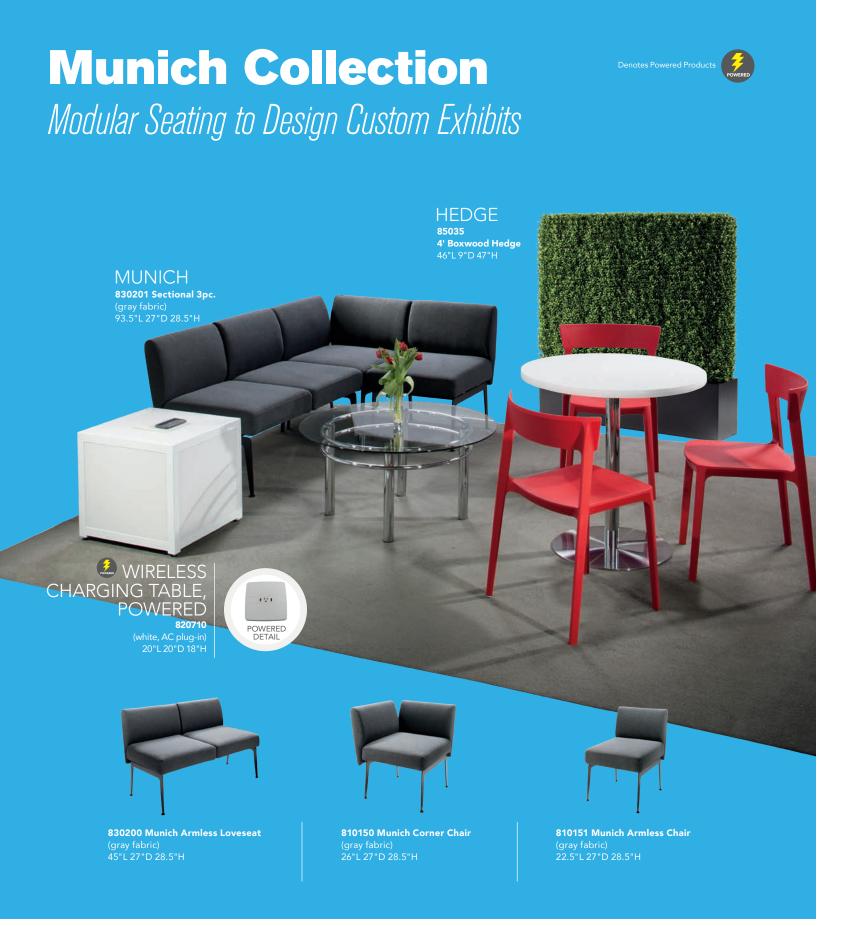

lack metal, laminate) 60"L 30"D 30"H

C) 84080 3 Drawer File Cabinet on Castors (black metal, laminate) 16"L 20"D 28"H

### **Soft Seating**

Create Engaging Booth Environments





Palm Beach Sofa & Swanson Chairs 10'x10' Booth

### **Soft Seating Collections**



### BAJA

**A) 81050 Chair** (white vinyl) 36"L 30.5"D 28"H

VALENCIA

A) 810180 Chair

(spice orange velvet) 28"L 30.5"D 31"H **B) 83045 Sofa** 

(coffee brown velvet) 63"L 30.5"D 31"H

**B) 83019 Sofa** (white vinyl) 86"L 28"D 30"H

C) 83020 Loveseat (white vinyl) 61"L 30.5"D 28"H







#### **TANGIERS**

A) 830118 Sofa (beige textured) 78"L 37"D 36"H B) 810118 Chair (beige textured) 34"L 37"D 36"H C) 830220 Loveseat (beige textured) 57.5"L 37"D 37"H

### PALM BEACH

A) 83040 Sofa (white vinyl, brushed metal) 69"L 29"D 33"H



### **Soft Seating Collections**





ALLEGRO
A) 81019 Chair
(blue fabric)
36"L 34.5"D 30"H
B) 83015 Sofa
(blue fabric)

73"L 34.5"D 30"H

A) 810950 Chair (black fabric) 35"L 35"D 34"H B) 830950 Loveseat (black fabric) 57"L 35"D 34"H C) 830951 Sofa (black fabric) 79"L 35"D 34"H



# B. B.



### FAIRFAX

A) 830949 Sofa (white vinyl, brushed metal) 62"L 26"D 30"H

B) 810949 Chair (white vinyl, brushed metal) 27"L 26"D 30"H



A) 810119 Chair (black vinyl) 36"L 30"D 33.25"H 810120 (Powered)

B) 830119 Sofa (black vinyl) 87"L 30"D 33.25"H 830121 (Powered)

**C) 830120 Loveseat** (black vinyl) 62"L 30"D 33.25"H **830122** (Powered)



### **Accent Chairs**





- A) 810874 La Brea Chair (charcoal gray, fabric) 35"L 27"D 40"H
  B) 810145 Wentworth Chair (brown vinyl) 32.1"L 26"D 31.5"H
  C) 8